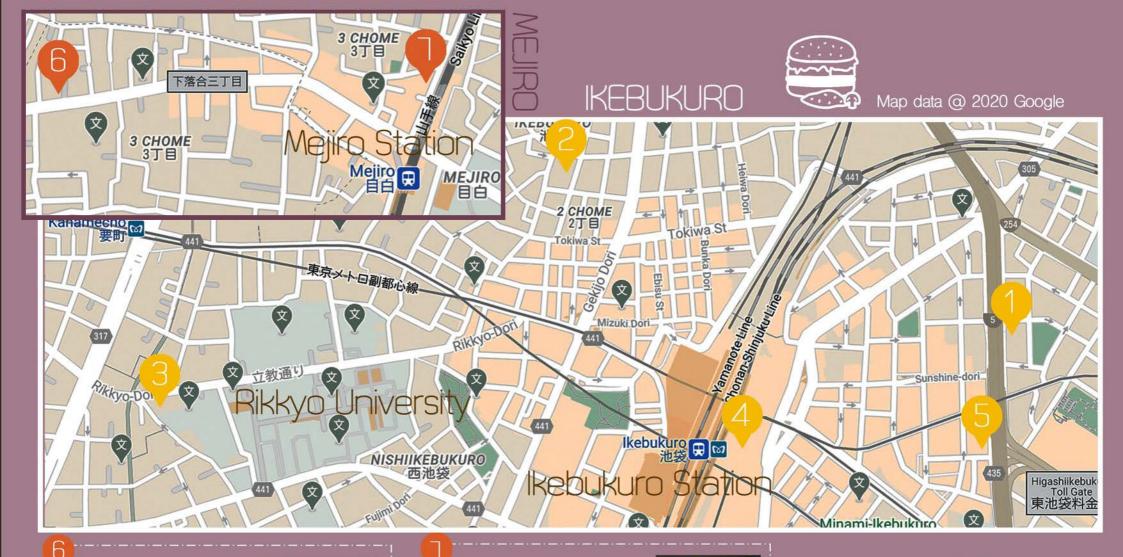

- IKEBUKURO -

## SEAGU

South East Asia Group

Rikkyo University College of Intercultural Communication

Address: 3 Chome-34-1. Nishiikebukuro.

©2020 SEAGULL

3-5-7-101. Higashiikebukuro, Toshima, 🛛 🏼 ⊙ Mon-Sun 11:30-15:00 18:00-21:00 (Last: 20:00) Lunch/Dinner: ¥¥¥

Senio

2-55-12 kebukuro. Toshima, 170-0014,

⊙ Mon-Sat 11:00-22:00

Lunch: ¥¥, Dinner: ¥¥¥

## Kyushu Jangara

SEIBU Ikebukuro 8F. Minamiikebukuro,Toshima, <sup>☉</sup> Mon-Fri 11:00-23:00 Sat-Sun 10:30-23:00 Lunch/Dinner: ¥

## Saffron

⊘ Mon-Sun 11:30-15:00 Lunch: ¥, Dinner: ¥¥

¥¥: 1000~2000 ¥¥¥: 2000~3000 ¥¥¥¥: 3000~

⊙ Mon-Tue 10:00-21:00

Lunch/Dinner: ¥¥

etarian

⊙ Thu-Sun 11:00-15:00 Lunch: ¥¥